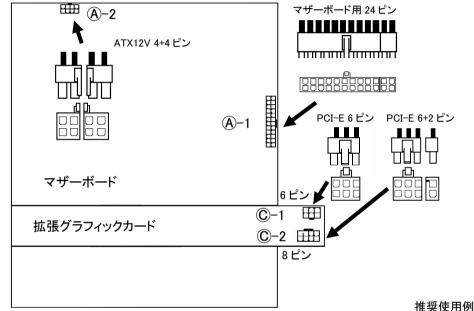

### 4. 本製品の電源出力コネクタについて

本製品の主な電源出力コネクタの接続について説明いたします。 コネクタ群には、下記3種類があります。

| A | マザーボードに接続するコネクタ      |
|---|----------------------|
| B | 周辺機器に接続するコネクタ        |
| © | 拡張グラフィックカードに接続するコネクタ |

A マザーボードに接続するコネクタ

A-1:マザーボード用24ピンコネクタ

マザーボードの24ピン電源コネクタ(A-1) に挿入します。 マザーボードが20ピン電源コネクタの場合は、結合部分をはずして挿入します。

A-2:ATX12V 4+4ピン電源コネクタ

マザーボードのATX12V電源コネクタ(A-2)に接続します。

B HDD、光学ドライブ、FDDに接続するコネクタ ペリフェラル4ピンコネクタ、SATA15ピンコネクタ、FDD4ピンコネクタを接続します。

- © 拡張グラフィックカードに接続するコネクタ
  - ©:PCI-E 雷源コネクタ

PCI-E 8ピン(6+2)電源コネクタは、6ピンと2ピンに 分かれていますので、拡張グラフィックカード上の8ピ ンコネクタには、合わせて接続します。(左図〇-2) 拡張グラフィックカードの6ピンコネクタには、6ピン のみに接続します。(左図〇-1)

マザーボードおよび拡張グラフィックカードの電源コネクタ例

### / 注意

PCI-E コネクタが「6 ピン+8 ピン」や「8 ピン+8 ピン」を 搭載する拡張グラフィックカードをご使用する場合 は、電力供給の関係上、電源のコネクタ1基につき 1本のケーブルでのご使用を推奨します。

### 注意

PCI-E 8 ピン(6+2)を、絶対にマザー ボードの ATX12V(図(A)-2) あるいは EPS12V コネクタ(図A)-3)に接続し ないでください。

マザーボードや電源の破損の原因 になります。

※上記マザーボードおよび拡張グラフィック カード上の電源コネクタの位置や形状は、一例 であり、マザーボードや拡張グラフィックカードの 種類により異なります。

実際にご使用されるマザーボード、拡張 グラフィックカードのコネクタ形状、コネクタ位置 を確認し、各電源コネクタを接続してください。