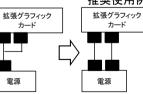

- © 拡張グラフィックカードに接続するコネクタ
  - ©:PCI-E 雷源コネクタ

PCI-E 8ピン(6+2)電源コネクタは、6ピンと2ピンに 分かれていますので、拡張グラフィックカード上の8ピ ンコネクタには、合わせて接続します。(左図〇-2) 拡張グラフィックカードの6ピンコネクタには、6ピン のみに接続します。(左図〇-1)

マザーボードおよび拡張グラフィックカードの電源コネクタ例

### / 注意

PCI-E コネクタが「6 ピン+8 ピン」や「8 ピン+8 ピン」を 搭載する拡張グラフィックカードをご使用する場合 は、電力供給の関係上、電源のコネクタ1基につき 1本のケーブルでのご使用を推奨します。