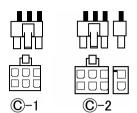

- © 拡張グラフィックカードに接続するコネクタ
  - ©:PCI-E 雷源コネクタ

PCI-E 8ピン(6+2)電源コネクタは、6ピンと2ピンに 分かれていますので、拡張グラフィックカード上の8ピ ンコネクタには、合わせて接続します。(左図〇-2) 拡張グラフィックカードの6ピンコネクタには、6ピン のみに接続します。(左図〇-1)

マザーボードおよび拡張グラフィックカードの電源コネクタ例