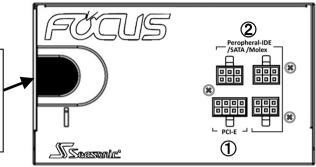

### 4. 本製品の電源出力コネクタについて

本製品の主な電源出力コネクタの接続について説明いたします。 コネクタ群には、下記3種類があります。

| A | マザーボードに接続するコネクタ      |
|---|----------------------|
| B | 周辺機器に接続するコネクタ        |
| © | 拡張グラフィックカードに接続するコネクタ |

A マザーボードに接続するコネクタ

A-1:マザーボード用24ピンコネクタ

マザーボードの24ピン電源コネクタ(A-1) に挿入します。 マザーボードが20ピン電源コネクタの場合は、結合部分をはずして挿入します。

A-2:ATX12V 4+4ピン電源コネクタ

マザーボードのATX12V電源コネクタ(A-2)に接続します。

B HDD、光学ドライブ、FDDに接続するコネクタ ペリフェラル4ピンコネクタ、SATA15ピンコネクタ、FDD4ピンコネクタを接続します。

- © 拡張グラフィックカードに接続するコネクタ
  - ©:PCI-E 雷源コネクタ

PCI-E 8ピン(6+2)電源コネクタは、6ピンと2ピンに 分かれていますので、拡張グラフィックカード上の8ピ ンコネクタには、合わせて接続します。(左図〇-2) 拡張グラフィックカードの6ピンコネクタには、6ピン のみに接続します。(左図〇-1)

マザーボードおよび拡張グラフィックカードの電源コネクタ例

### / 注意

PCI-E コネクタが「6 ピン+8 ピン」や「8 ピン+8 ピン」を 搭載する拡張グラフィックカードをご使用する場合 は、電力供給の関係上、電源のコネクタ1基につき 1本のケーブルでのご使用を推奨します。

### 注意

PCI-E 8 ピン(6+2)を、絶対にマザー ボードの ATX12V(図(A)-2) あるいは EPS12V コネクタ(図A)-3)に接続し ないでください。

マザーボードや電源の破損の原因 になります。

※上記マザーボードおよび拡張グラフィック カード上の電源コネクタの位置や形状は、一例 であり、マザーボードや拡張グラフィックカードの 種類により異なります。

実際にご使用されるマザーボード、拡張 グラフィックカードのコネクタ形状、コネクタ位置 を確認し、各電源コネクタを接続してください。